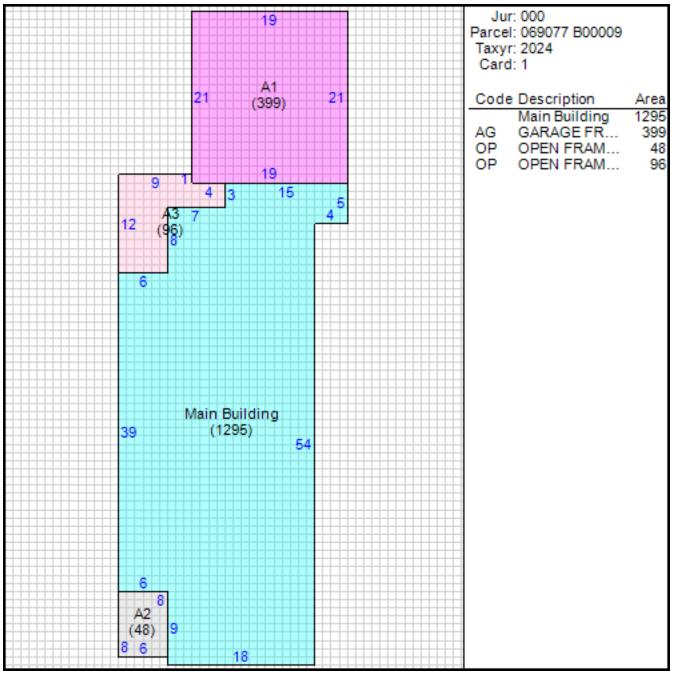

95    | \$86,000              | 742885           |        |  |

### Sales

| Date of Sale | Sales Price | Deed Number | <sup>·</sup> Instrument<br>Type |
|--------------|-------------|-------------|---------------------------------|
| 12/28/2021   | \$308,000   | 21160501    | WD                              |
| 03/28/2013   | \$168,500   | 13043019    | WD                              |
| 05/30/1997   | \$125,000   | GR1763      | WD                              |
| 08/02/1995   | \$105,800   | FF7895      | WD                              |
| 09/23/1994   | \$340,000   | ES0655      | WD                              |
| 10/30/1992   | \$700,000   | DD8072      | WD                              |
| 06/04/1984   | \$0         | 240-55      | PC                              |

#### Sketch