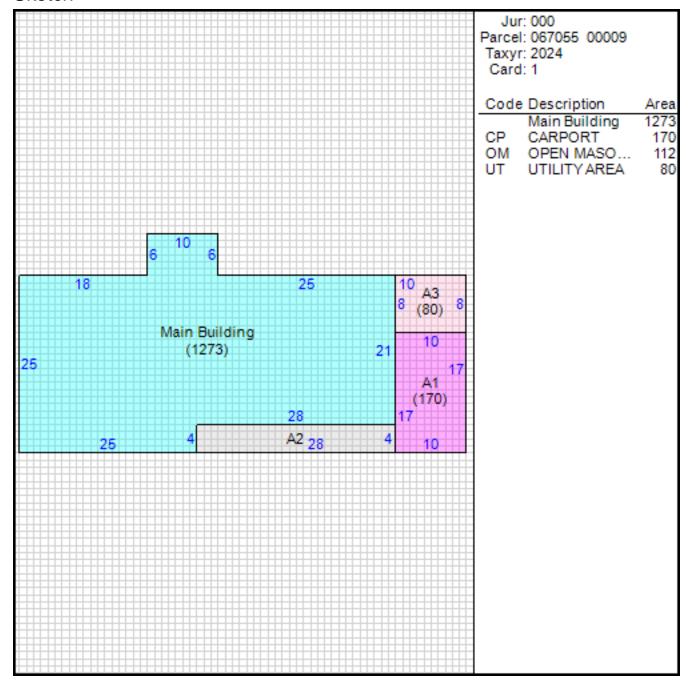

## Improvement/Commercial Details

Stories 1

Exterior Walls BRICK VENEER

Land Use - SINGLE FAMILY

Year Built 1955

Total Rooms 8

Bedrooms 3

Bathrooms 1

Half Baths 0

Heat CENTRAL A/C AND HEAT

Fuel NOT APPLICABLE

Heating System NOT APPLICABLE

Fireplace Masonry 0

Fireplace Pre-Fab 0

Ground Floor Area 1273

Total Living Area 1273

Car Parking CARPORT

Other Buildings

Card Year Length Width Area Type Built

**Permits** 

Date of Permit Amount of Permit Permit Number Reason

Sales

| Date of Sale | Sales Price | Deed Number | Instrument<br>Type |
|--------------|-------------|-------------|--------------------|
| 03/12/2025   | \$148,000   | 25025047    | WD                 |
| 05/22/2020   | \$155,000   | 20056303    | WD                 |
| 05/31/2017   | \$100,000   | 17056313    | WD                 |
| 04/22/2015   | \$0         | 15037791    | QC                 |
| 07/21/2005   | \$0         | 05119186    | QC                 |
| 07/21/2005   | \$0         | 05146951    | QC                 |
| 09/04/2003   | \$65,000    | 03185179    | SW                 |
| 07/24/2003   | \$79,663    | 03154981    | TD                 |
| 01/22/1992   | \$0         | 137330-9    | CC                 |
| 12/23/1991   | \$0         | CP0574      | QC                 |
| 05/21/1980   | \$0         | 74549       | CC                 |
| 10/07/1964   | \$13,500    | 5469-258    | UN                 |

#### Sketch