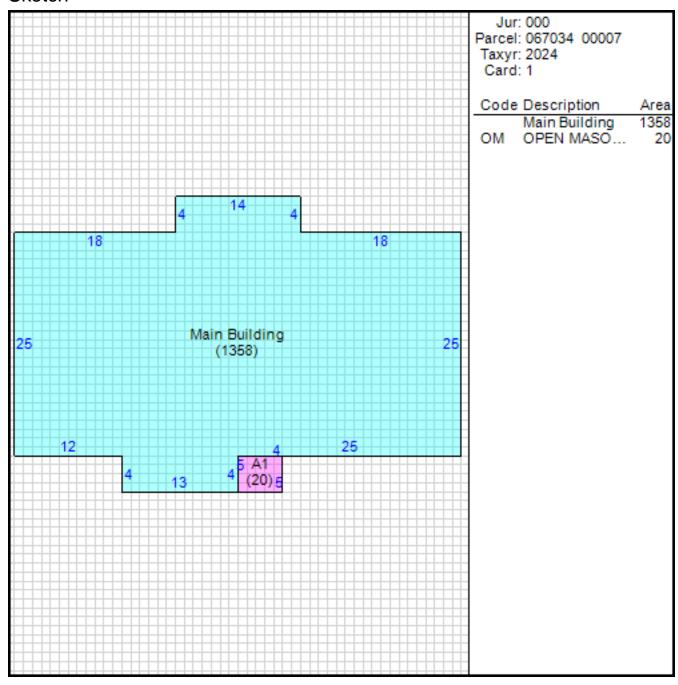

## Improvement/Commercial Details

Stories 1

Exterior Walls BRICK VENEER

Land Use - SINGLE FAMILY

Year Built 1958

Total Rooms 6

Bedrooms 2

Bathrooms 1

Half Baths 1

Heat CENTRAL A/C AND HEAT

Fuel NOT APPLICABLE

Heating System NOT APPLICABLE

Fireplace Masonry 1

Fireplace Pre-Fab 0

Ground Floor Area 1358

Total Living Area 1358

#### Sketch