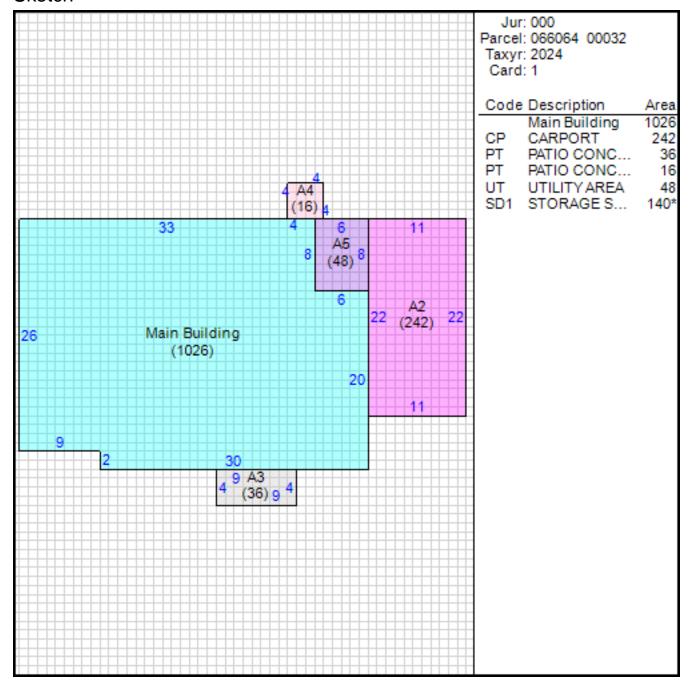

## Improvement/Commercial Details

Stories 1

Exterior Walls BRICK VENEER

Land Use - SINGLE FAMILY

Year Built 1955

Total Rooms 5

Bedrooms 3

Bathrooms 1

Half Baths 0

Heat FORCED AIR

Fuel NOT APPLICABLE

Heating System NOT APPLICABLE

Fireplace Masonry 0

Fireplace Pre-Fab 0

Ground Floor Area 1026

Total Living Area 1026

Car Parking CARPORT

# Other Buildings

| Card | Year<br>Built | Length | n Width | Area | Type         |
|------|---------------|--------|---------|------|--------------|
| 1    | 2001          | 14     | 10      | 140  | STORAGE SHED |