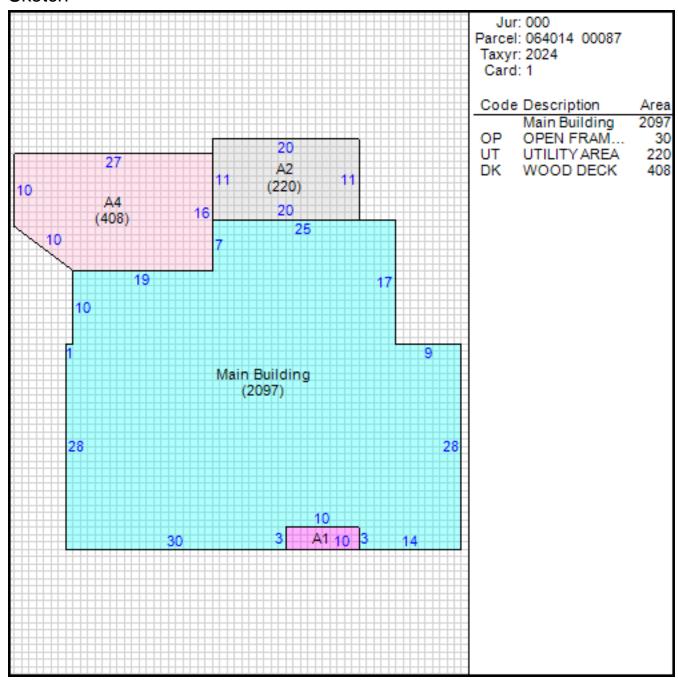

| B0954594         | DEM    |  |
| 06/26/2001     | \$3,000               | B0869075         |        |  |
| 05/18/1981     | \$8,000               | 138031           |        |  |

Sales

| Date of Sale | Sales Price | Deed Number | Instrument<br>Type |
|--------------|-------------|-------------|--------------------|
| 04/28/2011   | \$80,000    | 11044864    | SW                 |
| 07/16/2010   | \$138,802   | 10081914    | TD                 |
| 03/27/1999   | \$155,000   |             |                    |
| 03/26/1999   | \$155,000   | JF6885      | WD                 |
| 07/31/1986   | \$54,000    | Y27803      | WD                 |
| 04/18/1975   | \$20,000    | K38492      | UN                 |
| 07/26/1965   | \$8,500     | 5675-331    | UN                 |

#### Sketch