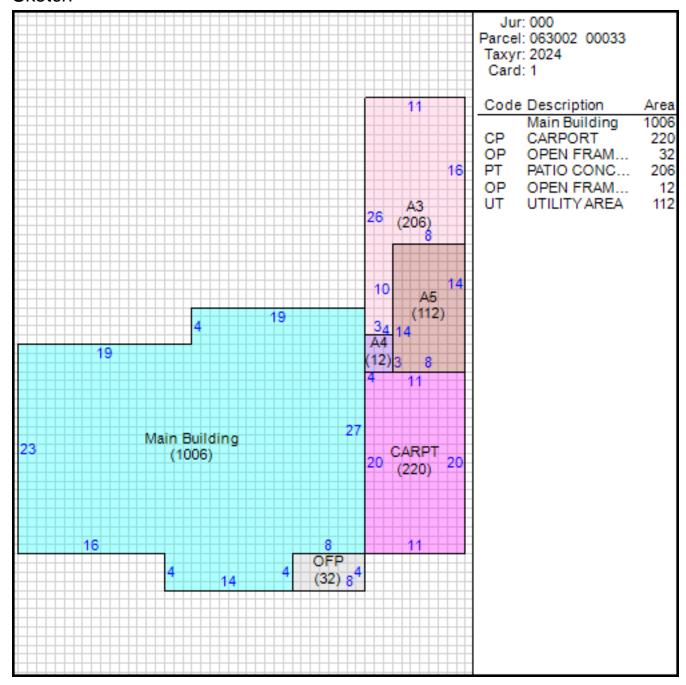

## Improvement/Commercial Details

Stories 1

Exterior Walls BRICK VENEER

Land Use - SINGLE FAMILY

Year Built 1959

Total Rooms 5

Bedrooms 2

Bathrooms 1

Half Baths 0

Heat CENTRAL A/C AND HEAT

Fuel NOT APPLICABLE

Heating System NOT APPLICABLE

Fireplace Masonry 0

Fireplace Pre-Fab 0

Ground Floor Area 1006

Total Living Area 1006

Car Parking CARPORT

Other Buildings

Card Year Length Width Area Type Built

**Permits** 

Date of Permit Amount of Permit Permit Number Reason

Sales

| Date of Sale | Sales Price | Deed Number | Instrument |
|--------------|-------------|-------------|------------|
|              |             |             | Туре       |
| 04/28/2000   | \$72,000    | KE2958      | WD         |
| 04/22/2000   | \$0         | KE2957      | QC         |
| 04/04/1996   | \$57,000    | FU4437      | WD         |
| 03/15/1974   | \$22,600    | J48591      | UN         |
| 08/06/1962   | \$0         | 4793157     | UN         |

#### Sketch