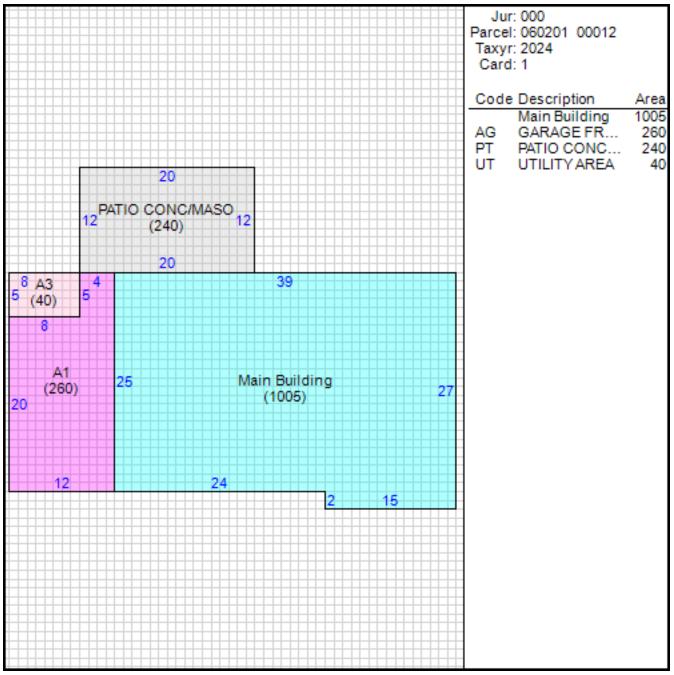

of<br>Permit | Permit<br>Number | Reason |
| 07/03/1978    | \$600                 | 23885            |        |

### Sales

| Date of Sale | Sales Price | Deed Number | Instrument<br>Type |
|--------------|-------------|-------------|--------------------|
| 07/30/2019   | \$65,000    | 19080275    | WD                 |
| 11/01/2017   | \$25,000    | 17115104    | WD                 |
| 11/01/2017   | \$30,000    | 17115105    | WD                 |
| 11/01/2017   | \$38,000    | 17115106    | WD                 |
| 01/31/2013   | \$0         | 18          | MC                 |
| 12/23/1987   | \$0         | D-15793     | СН                 |
| 12/11/1987   | \$0         | AE6641      | QC                 |
| 03/09/1984   | \$40,293    | V16908      | WD                 |

#### Sketch