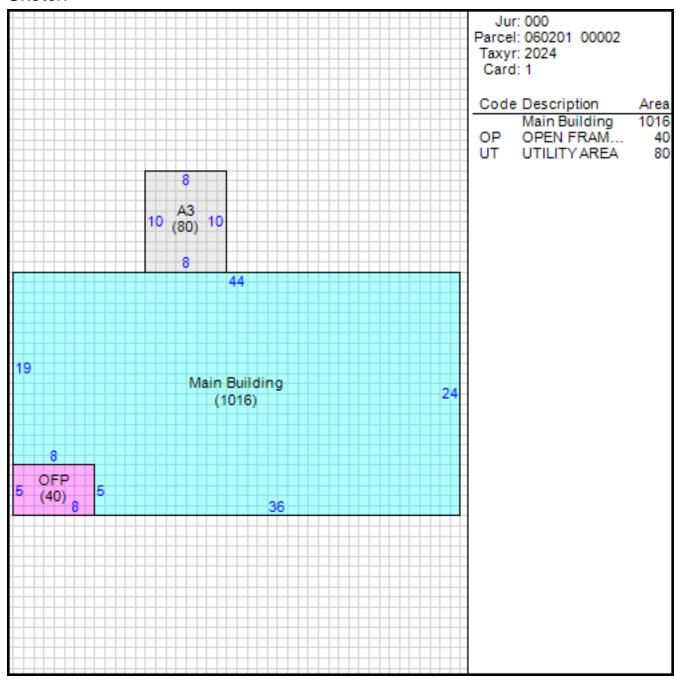

## Improvement/Commercial Details

Stories 1

Exterior Walls BRICK VENEER

Land Use - SINGLE FAMILY

Year Built 1956

Total Rooms 6

Bedrooms 2

Bathrooms 1

Half Baths 0

Heat CENTRAL A/C AND HEAT

Fuel NOT APPLICABLE

Heating System NOT APPLICABLE

Fireplace Masonry 0

Fireplace Pre-Fab 0

Ground Floor Area 1016

Total Living Area 1016

Car Parking

Other Buildings

Card Year Length Width Area Type Built

#### Sketch