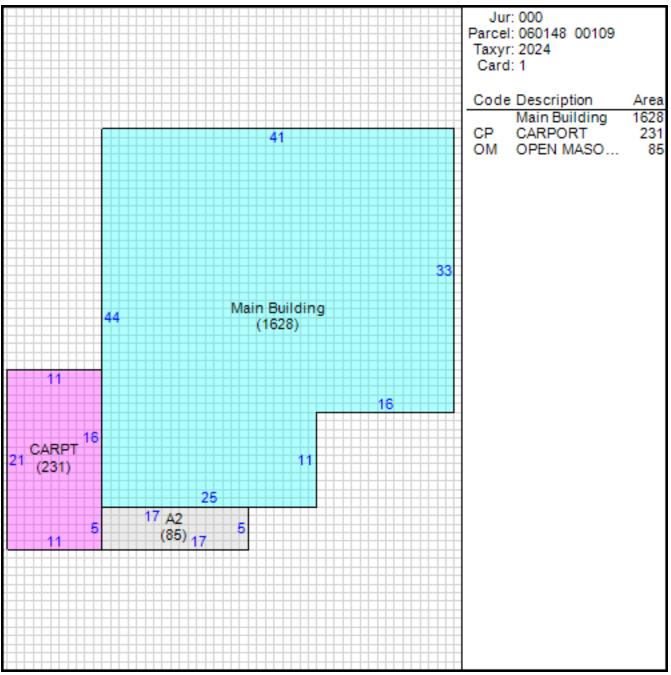

br>NOT APPLICABLE<br>0      |
| Fuel<br>Heating System<br>Fireplace Masonry<br>Fireplace Pre-Fab | NOT APPLICABLE<br>NOT APPLICABLE<br>0<br>0 |

### Other Buildings

| Card Year | Length Width | Area | Туре |  |
|-----------|--------------|------|------|--|
| Built     |              |      |      |  |

|                                    | Permits          |        |  |
|------------------------------------|------------------|--------|--|
| Date of Permit Amount of<br>Permit | Permit<br>Number | Reason |  |

### Sales

| Date of Sale | Sales Price | Deed Number | Instrument<br>Type |
|--------------|-------------|-------------|--------------------|
| 03/15/1977   | \$0         | 52826       | UN                 |
| 06/24/1964   | \$14,200    | 5396-342    | UN                 |

Sketch