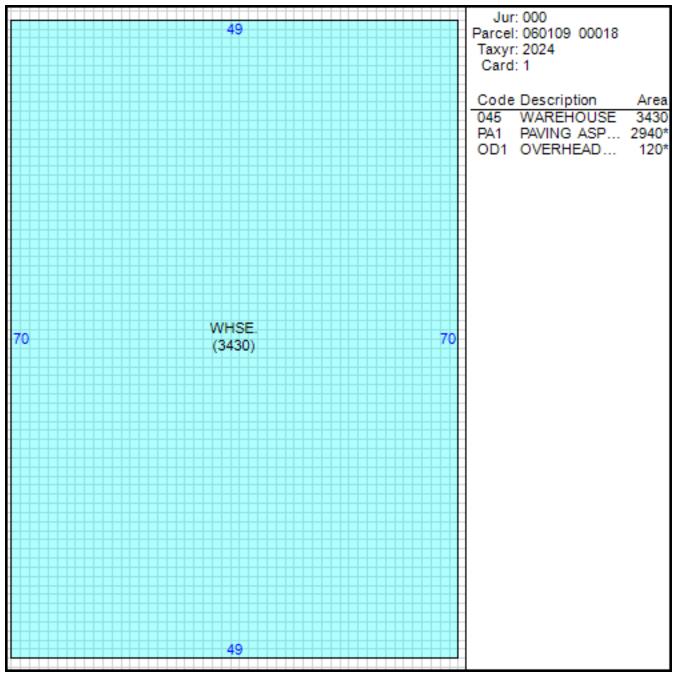

# Improvement/Commercial Details

| Land Use           | - WHS STORAGE |
|--------------------|---------------|
| Total Living Units | 0             |
| Structure Type     | WAREHOUSE     |
| Year Built         | 1976          |
| Investment Grade   | В             |

### Other Buildings

| Card | Year<br>Built | Length Width | Area  | Туре                             |
|------|---------------|--------------|-------|----------------------------------|
| 1    | 1976          |              | 2,940 | PAVING ASPHALT <75,000<br>SQ.FT. |

#### Sketch