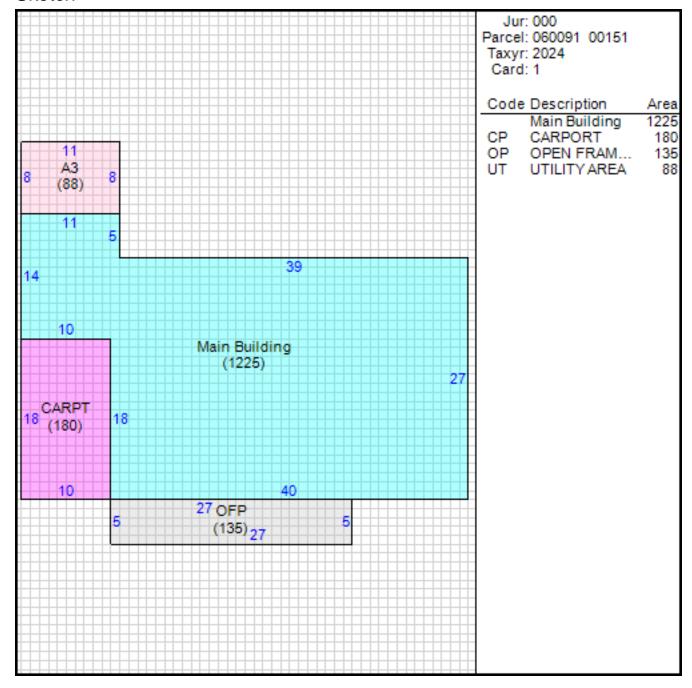

ermi |         | Permit | Reason |  |
|---------------|---------|--------|--------|--|
|               | Permit  | Number |        |  |
| 07/26/1979    | \$1,000 | 207130 |        |  |

Sales

| Date of Sale | Sales Price | Deed Number | Instrument<br>Type |
|--------------|-------------|-------------|--------------------|
| 08/14/2015   | \$0         | 15085214    | QC                 |
| 06/29/2015   | \$13,504    | TX-2014     | СН                 |
| 10/21/2004   | \$72,000    | 04181173    | WD                 |
| 03/17/2000   |             | KE4257      | Α                  |
| 03/17/2000   | \$0         | KJ0428      | Α                  |
| 11/12/1975   | \$0         | 43952       | CC                 |
| 09/04/1970   | \$20,850    | F67176      | UN                 |

### Sketch