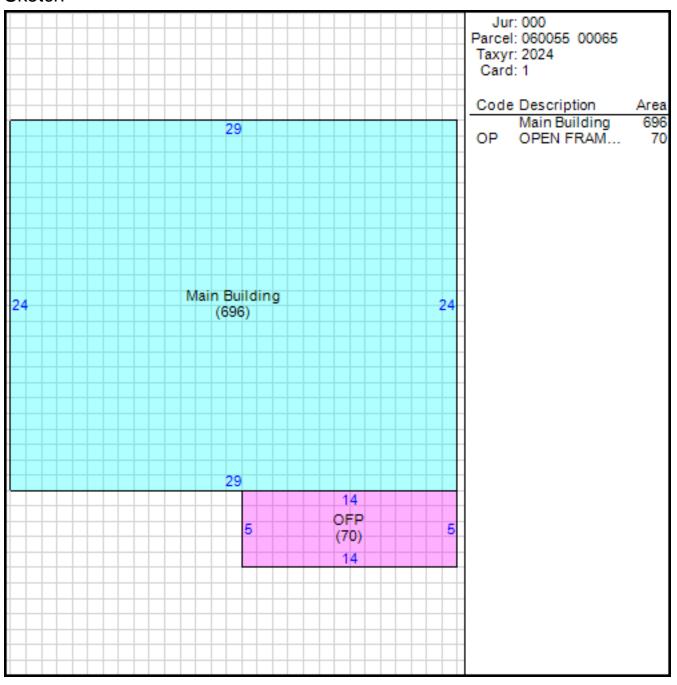

## Improvement/Commercial Details

Stories 1

Exterior Walls FRAME

Land Use - SINGLE FAMILY

Year Built 1950

Total Rooms 4

Bedrooms 2

Bathrooms 1

Half Baths 0

Heat OTHER HEAT

Fuel NOT APPLICABLE

Heating System NOT APPLICABLE

Fireplace Masonry 0

Fireplace Pre-Fab 0

Ground Floor Area 696

Total Living Area 696

Car Parking

Other Buildings

Card Year Length Width Area Type Built

**Permits** 

Date of Permit Amount of Permit Permit Number Reason

Sales

| Date of Sale | Sales Price | Deed Number | Instrument<br>Type |
|--------------|-------------|-------------|--------------------|
| 06/29/2022   | \$8,432     | 22086538    | СН                 |
| 11/17/1958   | \$6,500     | 4050-349    | WD                 |