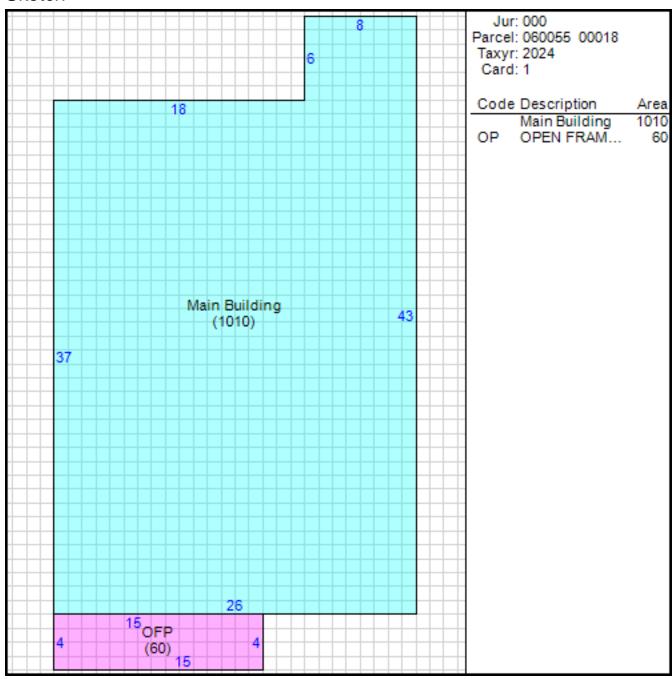

## Improvement/Commercial Details

Stories 1

Exterior Walls BRICK VENEER

Land Use - SINGLE FAMILY

Year Built 1950

Total Rooms 6

Bedrooms 3

Bathrooms 1

Half Baths 0

Heat OTHER HEAT

Fuel NOT APPLICABLE

Heating System NOT APPLICABLE

Fireplace Masonry 0

Fireplace Pre-Fab 0

Ground Floor Area 1010

Total Living Area 1010

#### Sketch