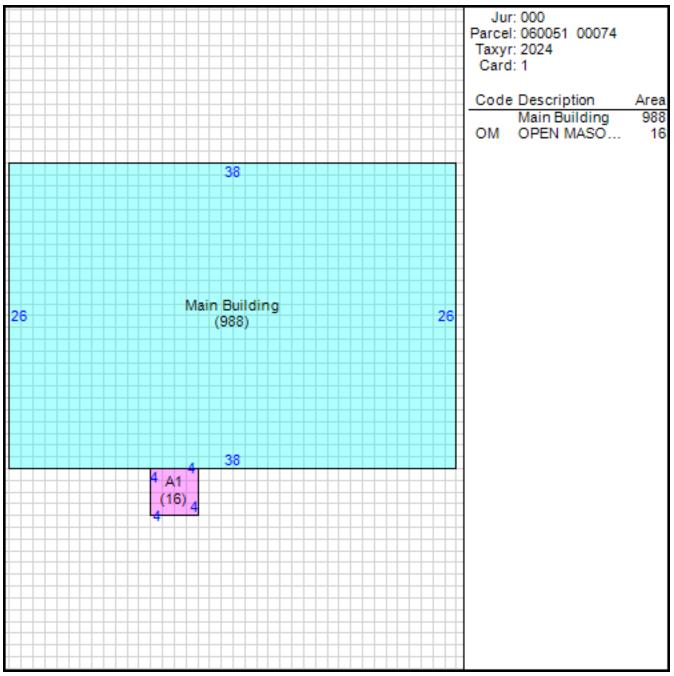

T APPLICABLE<br>0      |
| Fuel<br>Heating System<br>Fireplace Masonry<br>Fireplace Pre-Fab | NOT APPLICABLE<br>NOT APPLICABLE<br>0<br>0 |

### Other Buildings

| Card Year | Length Width | Area | Туре |  |
|-----------|--------------|------|------|--|
| Built     |              |      |      |  |

|                                    | Permits          |        |  |
|------------------------------------|------------------|--------|--|
| Date of Permit Amount of<br>Permit | Permit<br>Number | Reason |  |

### Sales

| Date of Sale | Sales Price | Deed Number | Instrument<br>Type |
|--------------|-------------|-------------|--------------------|
| 07/21/1998   | \$36,000    | HR5078      | WD                 |
| 11/24/1989   | \$0         | BJ5393      | QC                 |

#### Sketch