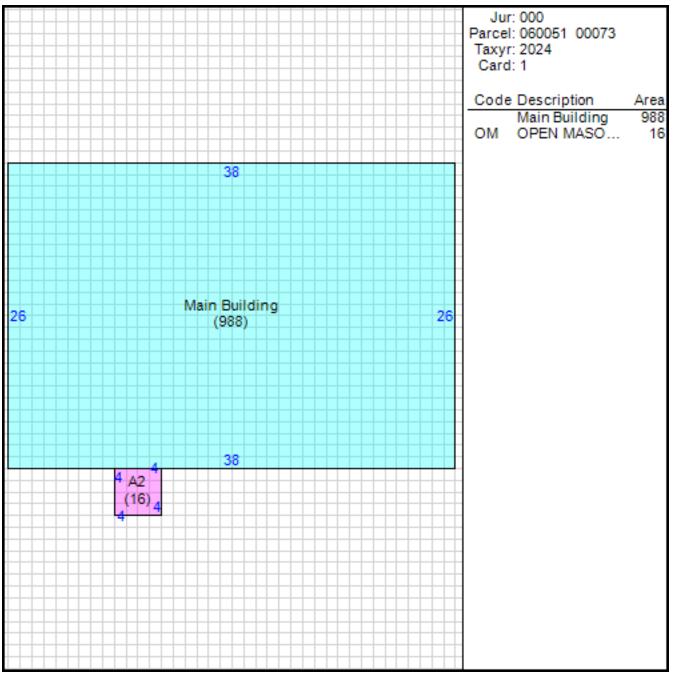

Length Width | Area | Туре |  |
|-----------|--------------|------|------|--|
| Built     |              |      |      |  |

#### Permits

| Date of Permit | t Amount of<br>Permit | Permit<br>Number | Reason |  |
|----------------|-----------------------|------------------|--------|--|
| 03/20/1989     | \$0                   | 79162            |        |  |
| 03/20/1989     | \$36,000              | 79164            |        |  |

## Sales

| Date of Sale | Sales Price | Deed Numbe | er Instrument<br>Type |
|--------------|-------------|------------|-----------------------|
| 07/21/1998   | \$36,500    | HR5080     | WD                    |
| 06/26/1989   | \$0         | BC5520     | QC                    |
| 11/02/1988   | \$0         | AU1045     | QC                    |

#### Sketch