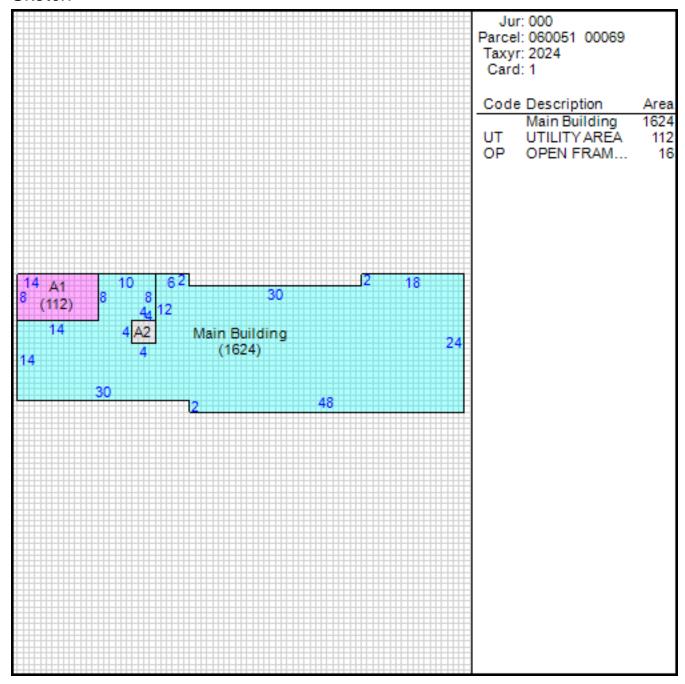

| \$0         |

## Improvement/Commercial Details

Stories 1

Exterior Walls BRICK

Land Use - SINGLE FAMILY

Year Built 1942

Total Rooms 6

Bedrooms 3

Bathrooms 1

Half Baths 0

Heat CENTRAL A/C AND HEAT

Fuel NOT APPLICABLE

Heating System NOT APPLICABLE

Fireplace Masonry 0

Fireplace Pre-Fab 0

Ground Floor Area 1624

Total Living Area 1624

Car Parking

Other Buildings

Card Year Length Width Area Type Built

**Permits** 

Date of Permit Amount of Permit Permit Number Reason

Sales

| Date of Sale | Sales Price | Deed Number | Instrument |
|--------------|-------------|-------------|------------|
|              |             |             | Type       |
| 07/21/1998   | \$0         | HP6826      | QC         |
| 08/12/1988   | \$0         | AT1747      | UN         |

#### Sketch