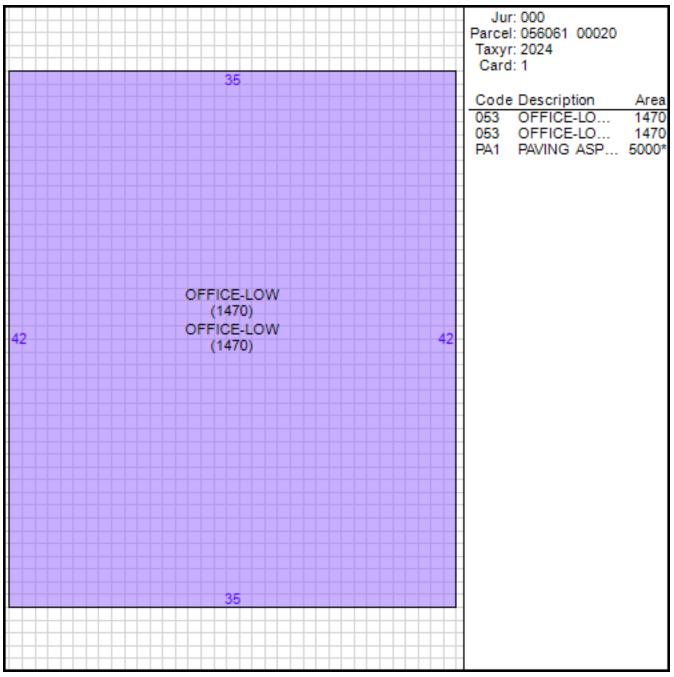

# Improvement/Commercial Details

| Land Use           | - OFFICE LOW         |
|--------------------|----------------------|
| Total Living Units | 0                    |
| Structure Type     | OFFICE BLDG L/R 1-4S |
| Year Built         | 1984                 |
| Investment Grade   | С                    |

## Other Buildings

| Card | Year<br>Built | Length Width | Area  | Туре                             |
|------|---------------|--------------|-------|----------------------------------|
| 1    | 1984          |              | 5,000 | PAVING ASPHALT <75,000<br>SQ.FT. |

#### Sketch