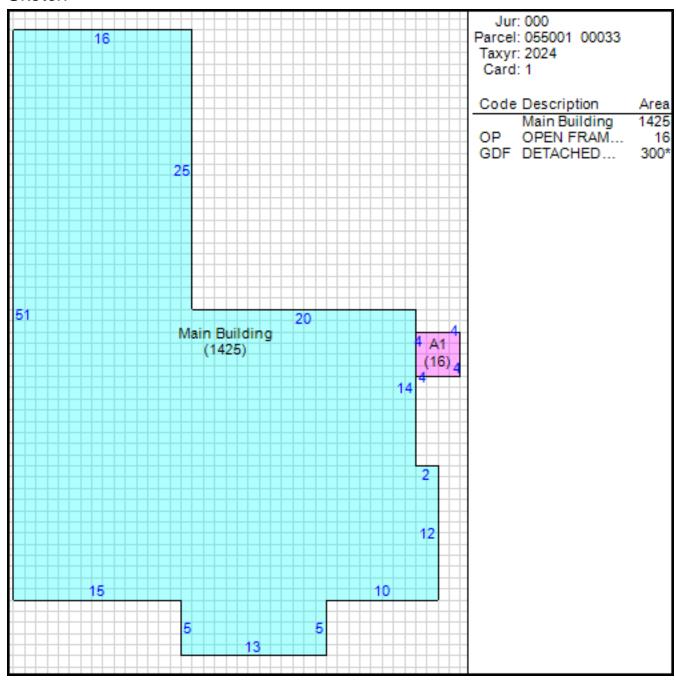

## Improvement/Commercial Details

Stories 1

Exterior Walls BRICK VENEER

Land Use - SINGLE FAMILY

Year Built 1950

Total Rooms 6

Bedrooms 3

Bathrooms 2

Half Baths 0

Heat CENTRAL A/C AND HEAT

Fuel NOT APPLICABLE

Heating System NOT APPLICABLE

Fireplace Masonry 0

Fireplace Pre-Fab 0

Ground Floor Area 1425

Total Living Area 1425

Car Parking

## Other Buildings

| Card | Year<br>Built | Lengtl | n Width | Area | Туре                     |
|------|---------------|--------|---------|------|--------------------------|
| 1    | 1950          | 10     | 30      | 300  | DETACHED FRAME<br>GARAGE |

#### Sketch