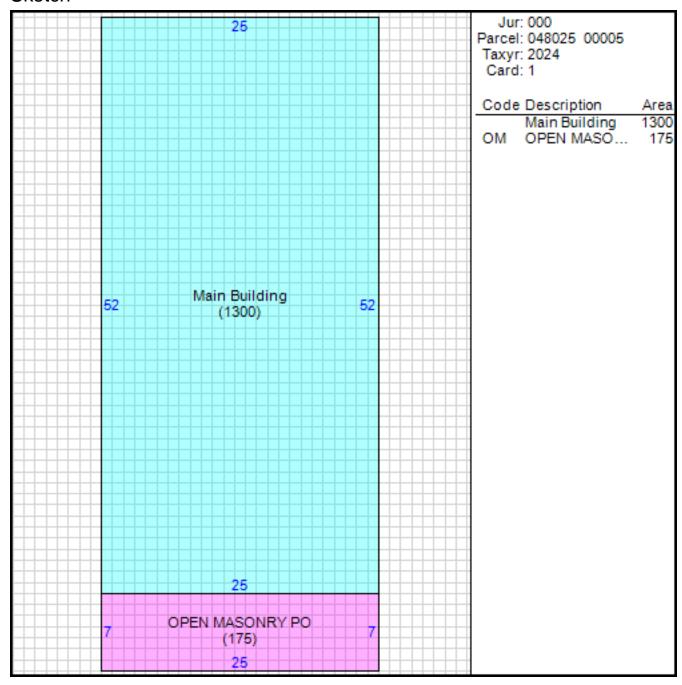

## Improvement/Commercial Details

Stories 1

Exterior Walls BRICK VENEER

Land Use - SINGLE FAMILY

Year Built 1951

Total Rooms 7

Bedrooms 3

Bathrooms 2

Half Baths 0

Heat OTHER HEAT

Fuel NOT APPLICABLE

Heating System NOT APPLICABLE

Fireplace Masonry 0

Fireplace Pre-Fab 0

Ground Floor Area 1300

Total Living Area 1300

#### Sketch