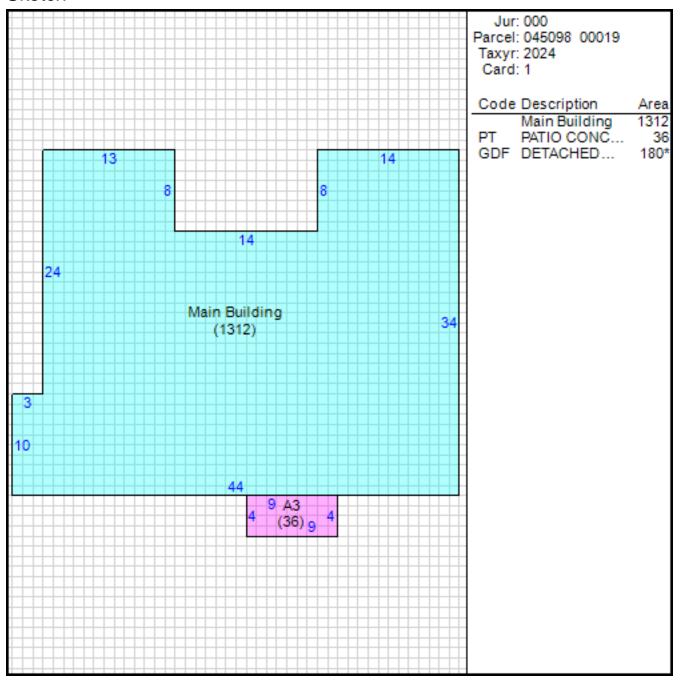

### Improvement/Commercial Details

Stories 1

Exterior Walls AL/VINYL

Land Use - SINGLE FAMILY

Year Built 1940

Total Rooms 6

Bedrooms 3

Bathrooms 1

Half Baths 0

Heat CENTRAL A/C AND HEAT

Fuel NOT APPLICABLE

Heating System NOT APPLICABLE

Fireplace Masonry 0

Fireplace Pre-Fab 0

Ground Floor Area 1312

Total Living Area 1312

# Other Buildings

| Card | Year<br>Built | Length Width | Area                         | Туре |
|------|---------------|--------------|------------------------------|------|
| 1    | 1940          |              | 180 DETACHED FRAME<br>GARAGE |      |