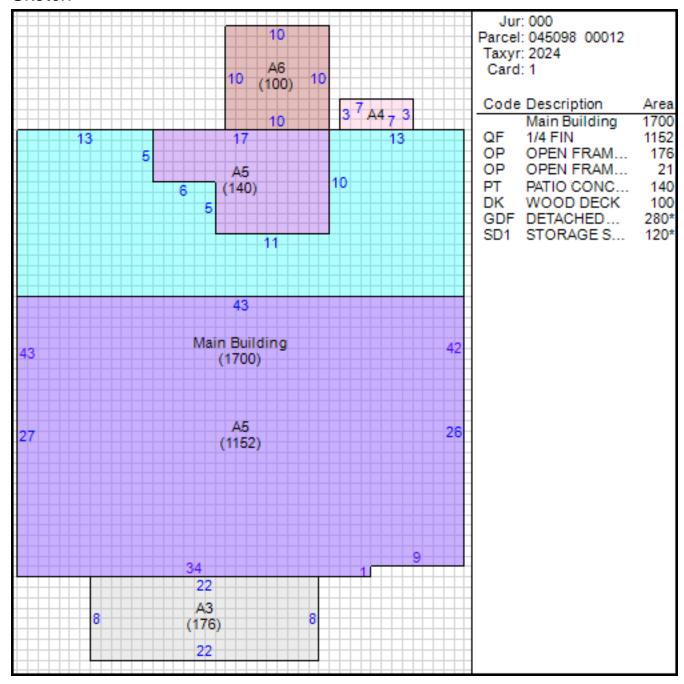

## Improvement/Commercial Details

Stories 1.2

Exterior Walls ASBESTOS SHINGLE

Land Use - SINGLE FAMILY

Year Built 1941

Total Rooms 6

Bedrooms 3

Bathrooms 3

Half Baths 0

Heat CENTRAL A/C AND HEAT

Fuel GAS

Heating System CENTRAL HEAT/AIR UNIT

Fireplace Masonry 1

Fireplace Pre-Fab 1

Ground Floor Area 1700

Total Living Area 1988

## Other Buildings

| Card | Year<br>Built | Length | Width | Area | Туре                     |
|------|---------------|--------|-------|------|--------------------------|
| 1    | 1978          | 6      | 20    | 120  | STORAGE SHED             |
| 1    | 1978          | 14     | 20    | 280  | DETACHED FRAME<br>GARAGE |

#### Sketch