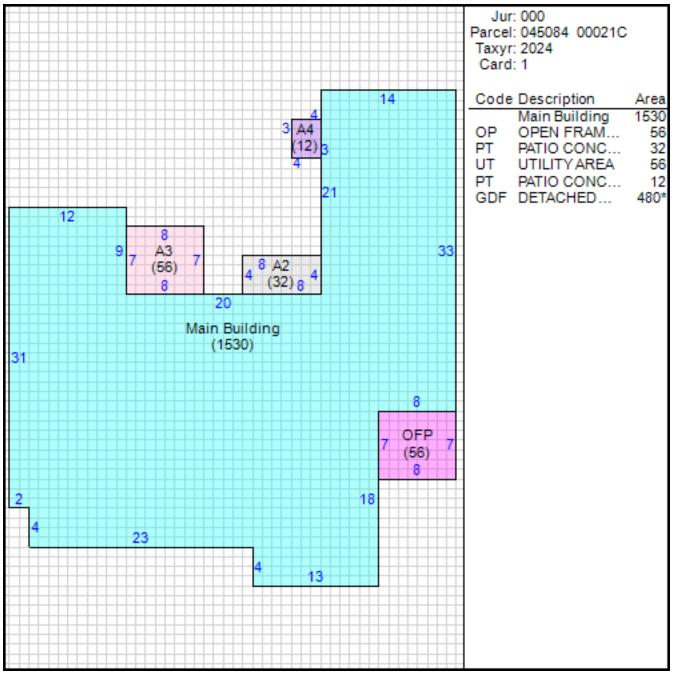

|
|------|---------------|--------------|------|--------------------------|
| 1    | 1940          |              | 480  | DETACHED FRAME<br>GARAGE |

|                                    | Permits          |        |  |
|------------------------------------|------------------|--------|--|
| Date of Permit Amount of<br>Permit | Permit<br>Number | Reason |  |

#### Sales

| Date of Sale | Sales Price | Deed Number | Instrument<br>Type |
|--------------|-------------|-------------|--------------------|
| 04/20/2007   | \$0         | 07072231    | WD                 |
| 09/01/1989   | \$56,690    | BF3531      | WD                 |
| 05/20/1985   | \$48,500    | W57384      | WD                 |
| 11/01/1984   | \$0         | V85196      | QC                 |

#### Sketch