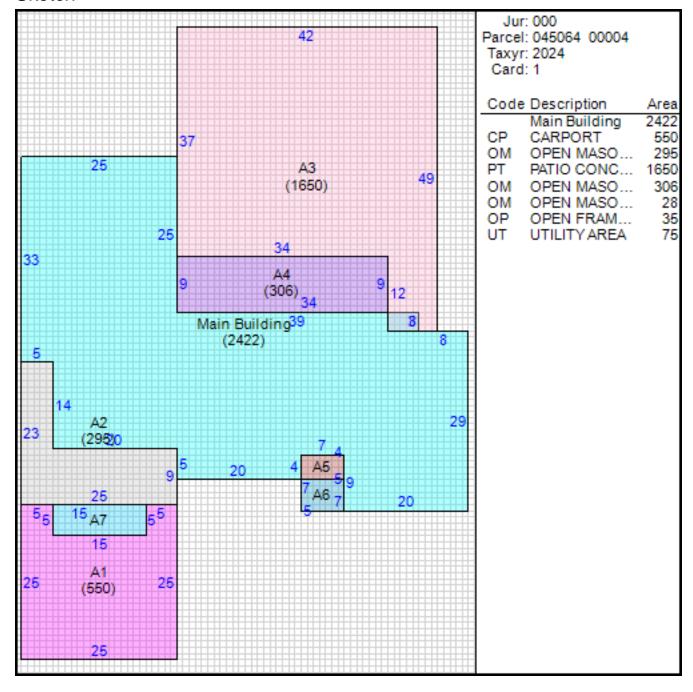

## Improvement/Commercial Details

Stories 1

Exterior Walls BRICK VENEER

Land Use - SINGLE FAMILY

Year Built 1950

Total Rooms 9

Bedrooms 3

Bathrooms 2

Half Baths 1

Heat CENTRAL A/C AND HEAT

Fuel NOT APPLICABLE

Heating System NOT APPLICABLE

Fireplace Masonry 2

Fireplace Pre-Fab 0

Ground Floor Area 2422

Total Living Area 2422

Car Parking CARPORT

Other Buildings

Card Year Length Width Area Type Built

**Permits** 

Date of Permit Amount of Permit Permit Number Reason

Sales

| Date of Sale | Sales Price | Deed Numbe | r Instrument<br>Type |
|--------------|-------------|------------|----------------------|
| 09/12/2007   | \$0         | 08106227   | QC                   |
| 10/31/2005   | \$0         | 09097461   | QC                   |
| 10/25/2005   | \$0         | 05183456   | QC                   |
| 01/18/2001   | \$0         | KV2034     | QC                   |
| 10/04/2000   | \$225,000   | KP4902     | WD                   |
| 10/30/1998   | \$165,000   | HX3320     | WD                   |
| 10/30/1998   |             | HW7821     | WD                   |
| 04/17/1989   | \$0         | 221-766    | PC                   |
| 10/21/1968   | \$0         | 528        | DN                   |

#### Sketch