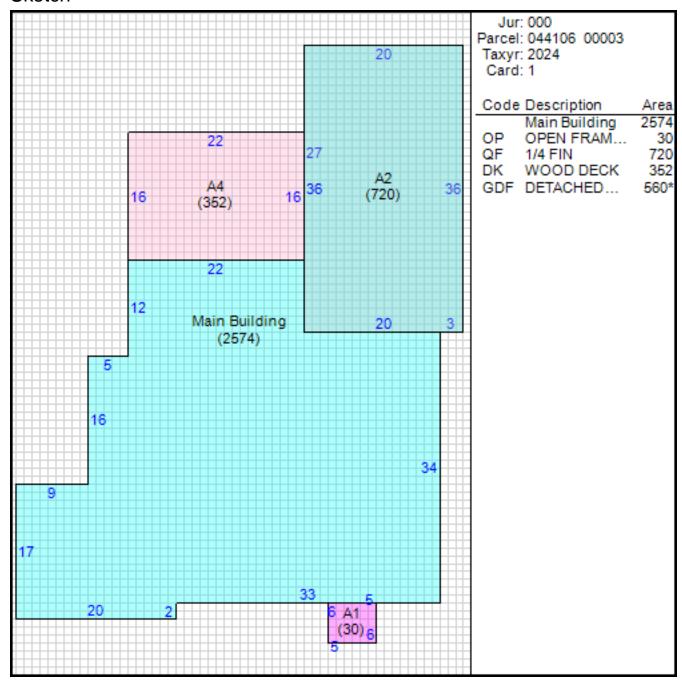

## Improvement/Commercial Details

Stories 1

Exterior Walls BRICK VENEER

Land Use - SINGLE FAMILY

Year Built 1949

Total Rooms 9

Bedrooms 3

Bathrooms 2

Half Baths 0

Heat CENTRAL A/C AND HEAT

Fuel NOT APPLICABLE

Heating System NOT APPLICABLE

Fireplace Masonry 2

Fireplace Pre-Fab 0

Ground Floor Area 2574

Total Living Area 2754

## Other Buildings

| Card | Year<br>Built | Length | Width | Area | Туре                     |
|------|---------------|--------|-------|------|--------------------------|
| 1    | 2009          | 20     | 28    | 560  | DETACHED FRAME<br>GARAGE |

#### Sketch