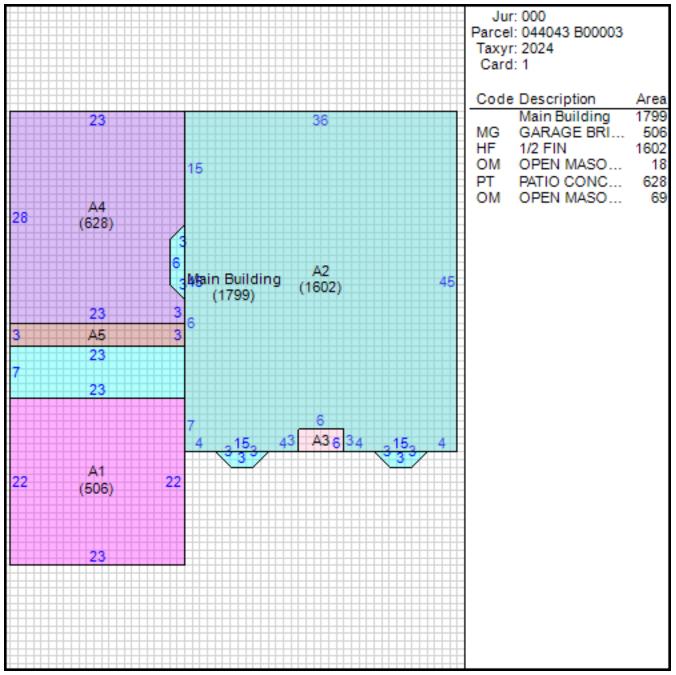

# Improvement/Commercial Details

| Stories                                                          | 1.5                                        |
|------------------------------------------------------------------|--------------------------------------------|
| Exterior Walls                                                   | BRICK VENEER                               |
| Land Use                                                         | - PUD-DETACHED                             |
| Year Built                                                       | 1991                                       |
| Total Rooms                                                      | 5                                          |
| Bedrooms                                                         | 2                                          |
| Bathrooms                                                        | 3                                          |
| Half Baths                                                       | 0                                          |
|                                                                  |                                            |
| Heat                                                             | CENTRAL A/C AND HEAT                       |
| Heat<br>Fuel                                                     | CENTRAL A/C AND HEAT<br>NOT APPLICABLE     |
|                                                                  |                                            |
| Fuel                                                             | NOT APPLICABLE                             |
| Fuel<br>Heating System                                           | NOT APPLICABLE<br>NOT APPLICABLE           |
| Fuel<br>Heating System<br>Fireplace Masonry                      | NOT APPLICABLE<br>NOT APPLICABLE<br>1      |
| Fuel<br>Heating System<br>Fireplace Masonry<br>Fireplace Pre-Fab | NOT APPLICABLE<br>NOT APPLICABLE<br>1<br>0 |

#### Sketch