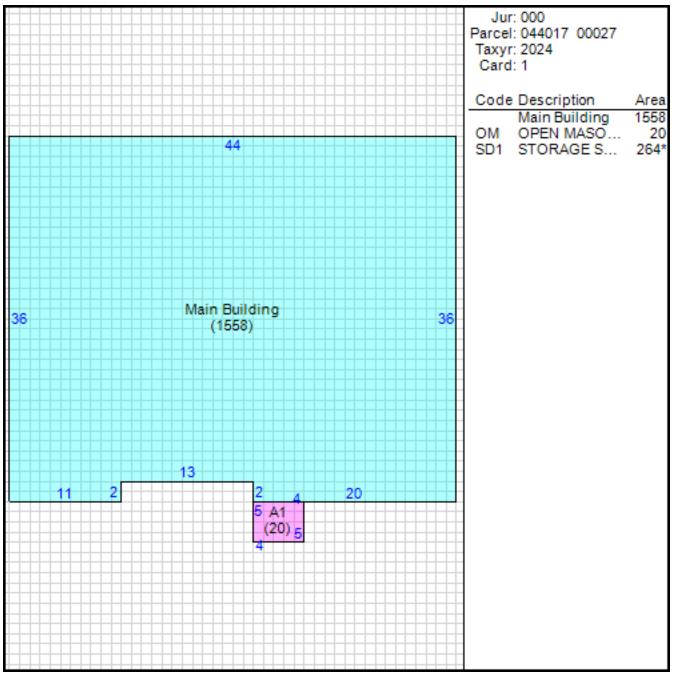

# Improvement/Commercial Details

| Stories                                                          | 1                                          |
|------------------------------------------------------------------|--------------------------------------------|
| Exterior Walls                                                   | BRICK VENEER                               |
| Land Use                                                         | - SINGLE FAMILY                            |
| Year Built                                                       | 1949                                       |
| Total Rooms                                                      | 7                                          |
| Bedrooms                                                         | 3                                          |
| Bathrooms                                                        | 1                                          |
| Half Baths                                                       | 0                                          |
|                                                                  |                                            |
| Heat                                                             | CENTRAL A/C AND HEAT                       |
| Heat<br>Fuel                                                     | CENTRAL A/C AND HEAT<br>NOT APPLICABLE     |
|                                                                  |                                            |
| Fuel                                                             | NOT APPLICABLE                             |
| Fuel<br>Heating System                                           | NOT APPLICABLE                             |
| Fuel<br>Heating System<br>Fireplace Masonry                      | NOT APPLICABLE<br>NOT APPLICABLE<br>1      |
| Fuel<br>Heating System<br>Fireplace Masonry<br>Fireplace Pre-Fab | NOT APPLICABLE<br>NOT APPLICABLE<br>1<br>0 |

### Other Buildings

| Card | Year<br>Built | Length | Width | Area | Туре         |
|------|---------------|--------|-------|------|--------------|
| 1    | 1950          | 24     | 11    | 264  | STORAGE SHED |

#### Sketch