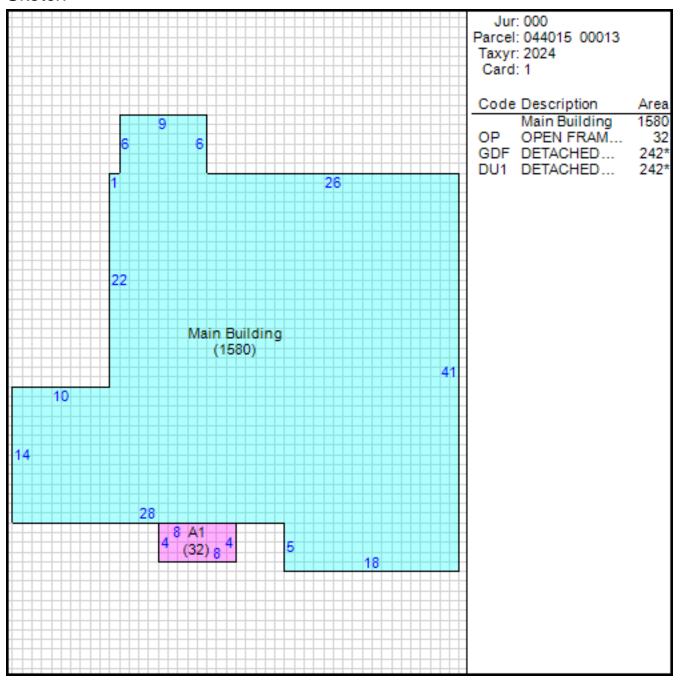

## Other Buildings

| Card | Year<br>Built | Length | Width | Area | Туре                      |
|------|---------------|--------|-------|------|---------------------------|
| 1    | 1948          | 11     | 22    | 242  | DETACHED UTILITY<br>BLDG. |
| 1    | 1948          | 11     | 22    | 242  | DETACHED FRAME<br>GARAGE  |

#### Sketch