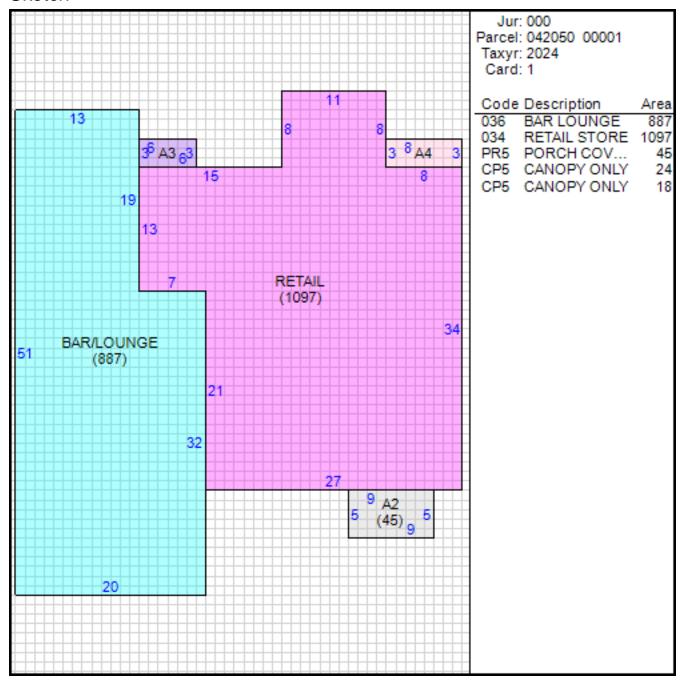

#### **Property Location and Owner Information**

Parcel ID 042050 00001

Property Address 1172 HOLLYWOOD ST

Municipal Jurisdiction MEMPHIS

Neighborhood Number 00702B57

Tax Map Page 115I

Land Square Footage 6534

## Improvement/Commercial Details

Land Use - BAR/LOUNGE

Total Living Units 0

Structure Type BAR/LOUNGE

Year Built 1933

**Investment Grade** 

Other Buildings

Card Year Length Width Area Type Built

#### Sketch