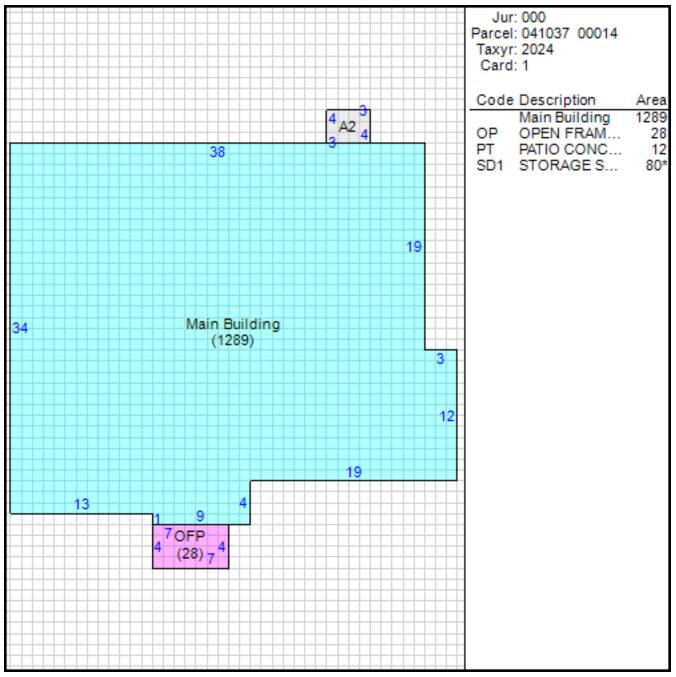

# Improvement/Commercial Details

| Stories           | 1               |
|-------------------|-----------------|
| Exterior Walls    | BRICK VENEER    |
| Land Use          | - SINGLE FAMILY |
| Year Built        | 1947            |
| Total Rooms       | 6               |
| Bedrooms          | 3               |
| Bathrooms         | 1               |
| Half Baths        | 0               |
| Heat              | OTHER HEAT      |
| Fuel              | NOT APPLICABLE  |
| Heating System    | NOT APPLICABLE  |
| Fireplace Masonry | 0               |
| Fireplace Pre-Fab | 0               |
| Ground Floor Area | 1289            |
| Total Living Area | 1289            |
| Car Parking       |                 |

| Other Buildings |               |        |       |      |              |
|-----------------|---------------|--------|-------|------|--------------|
| Card            | Year<br>Built | Length | Width | Area | Туре         |
| 1               | 1970          | 10     | 8     | 80   | STORAGE SHED |

#### Sketch