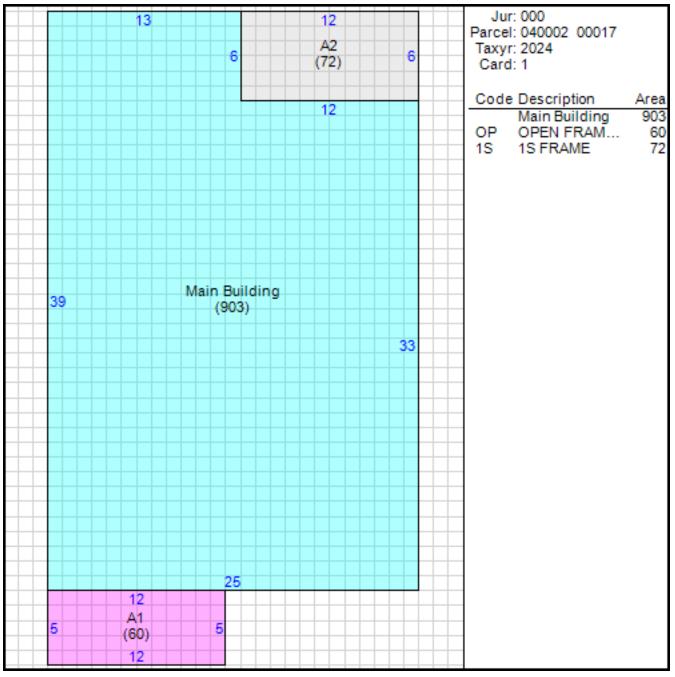

of Permit Amount of<br>Permit | Permit<br>Number | Reason |  |

### Sales

| Date of Sale | Sales Price | Deed Number | <sup>·</sup> Instrument<br>Type |
|--------------|-------------|-------------|---------------------------------|
| 02/14/2024   | \$64,000    | 24013435    | WD                              |
| 01/24/2024   | \$0         | 24006961    | А                               |
| 04/05/2023   | \$26,500    | 23035781    | WD                              |
| 03/28/2023   | \$0         | 23035779    | А                               |
| 03/28/2023   | \$0         | 23035780    | А                               |
| 03/28/2017   | \$0         | 17031829    | QC                              |
| 08/28/1975   | \$0         | K63082      | UN                              |

#### Sketch