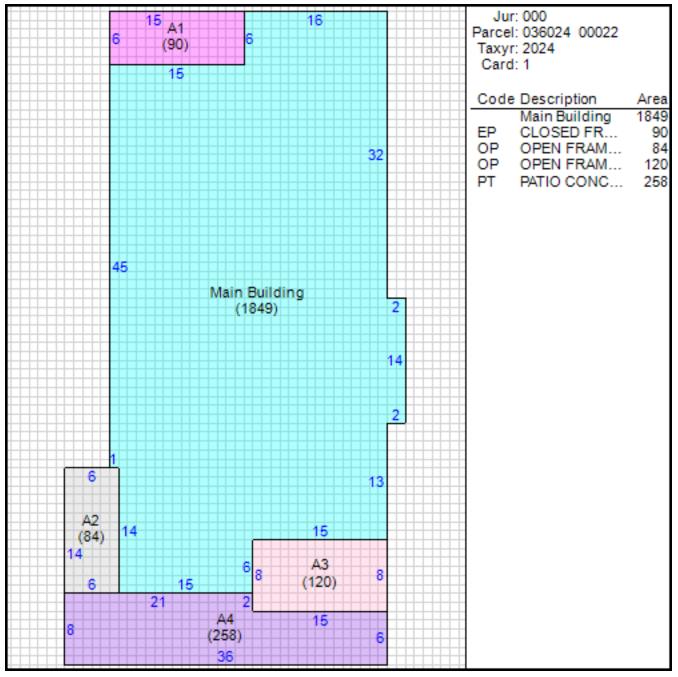

3/2013   | \$65,000    | 13004219    | TD                 |
| 04/29/2010   | \$49,900    | 10046855    | WD                 |
| 04/29/2010   | \$0         | 10046854    | QC                 |
| 04/19/2010   | \$88,000    | 10043294    | WD                 |
| 01/06/2010   | \$14,500    | 10011826    | SW                 |
| 07/02/2009   | \$16,000    | 09081249    | TD                 |
| 07/24/2006   | \$0         | 06118238    | QC                 |
| 02/28/2006   | \$130,000   | 06036410    | WD                 |
| 10/04/2005   | \$32,000    | 05174601    | SW                 |
| 03/30/2005   | \$41,250    | 05054956    | TD                 |
| 11/19/2003   | \$70,000    | 03240528    | WD                 |
| 02/18/2003   | \$77,000    | 03037589    | WD                 |

#### Sketch