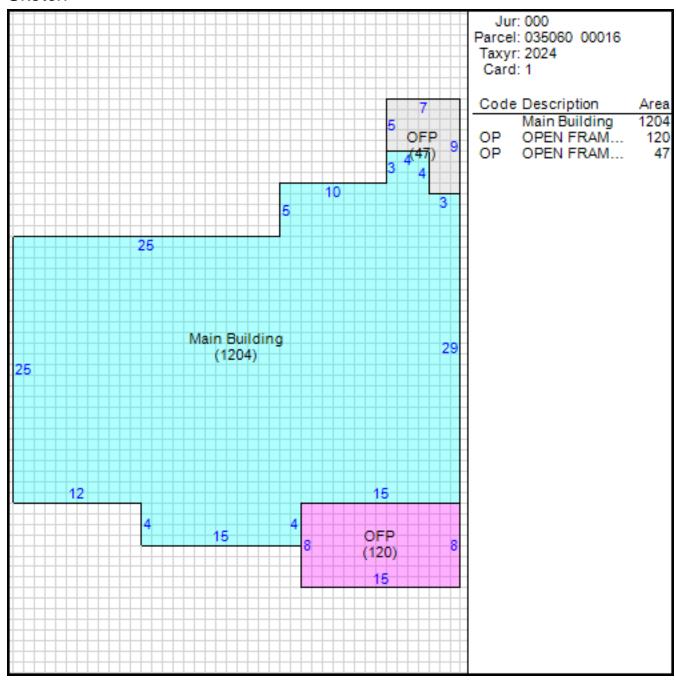

## Improvement/Commercial Details

Stories 1

Exterior Walls BRICK VENEER

Land Use - SINGLE FAMILY

Year Built 1946

Total Rooms 6

Bedrooms 3

Bathrooms 1

Half Baths 0

Heat OTHER HEAT

Fuel NOT APPLICABLE

Heating System NON CENTRAL/OTHER UNIT

Fireplace Masonry 0

Fireplace Pre-Fab 0

Ground Floor Area 1204

Total Living Area 1204

#### Sketch