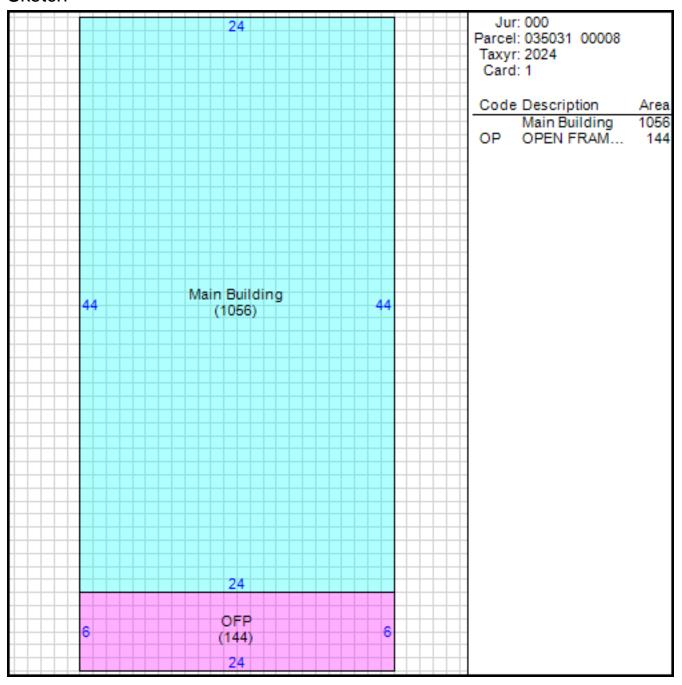

### Improvement/Commercial Details

Stories 1

Exterior Walls BRICK VENEER

Land Use - SINGLE FAMILY

Year Built 1957

Total Rooms 6

Bedrooms 3

Bathrooms 2

Half Baths 0

Heat CENTRAL A/C AND HEAT

Fuel NOT APPLICABLE

Heating System NOT APPLICABLE

Fireplace Masonry 0

Fireplace Pre-Fab 0

Ground Floor Area 1056

Total Living Area 1056

Car Parking

Other Buildings

Card Year Length Width Area Type Built

#### Sketch