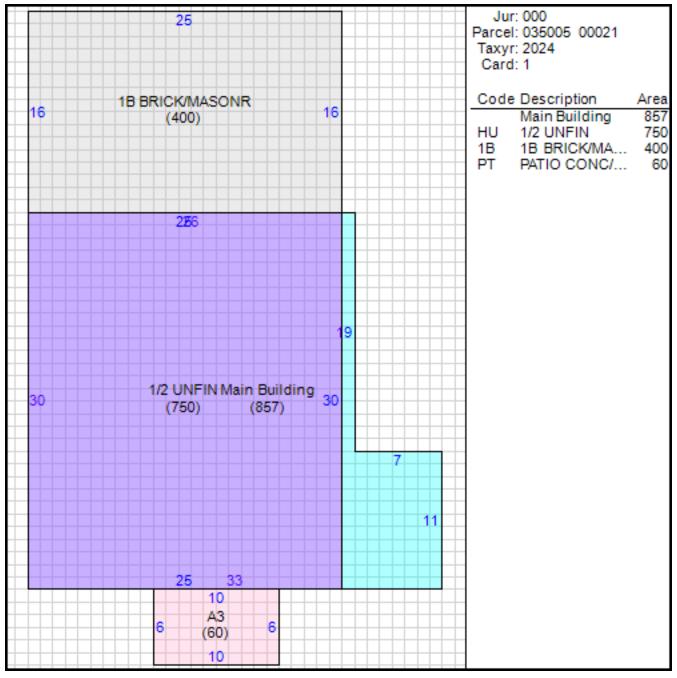

---------|-------------|-------------|--------------------|
| 02/25/2022   | \$0         | 22044655    | QC                 |
| 04/26/2012   | \$10,400    | 12049335    | SW                 |
| 01/25/2012   | \$41,945    | 12011361    | TD                 |
| 03/27/2001   | \$0         | KY2421      | QC                 |
| 01/13/2000   | \$14,001    | JZ4574      | TD                 |
| 10/30/1997   | \$44,000    | GZ3860      | WD                 |
| 08/01/1997   | \$20,000    | GV3017      | WD                 |
| 04/29/1997   | \$0         | GV3016      | QC                 |
| 11/07/1990   | \$0         | CH5473      | QC                 |
| 05/14/1990   | \$0         | 100329-9    | CC                 |
| 07/17/1967   | \$10,500    | 6242-382    | UN                 |

#### Sketch