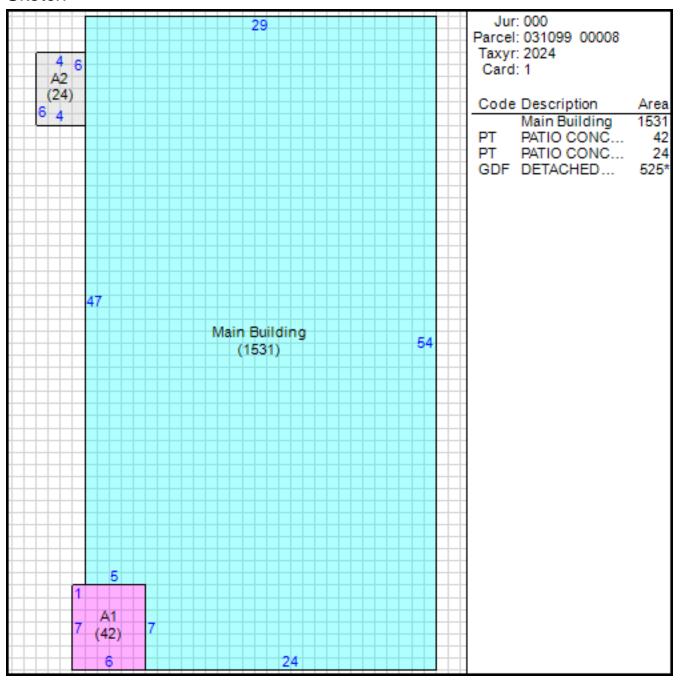

## Improvement/Commercial Details

Stories 1

Exterior Walls BRICK VENEER

Land Use - SINGLE FAMILY

Year Built 1959

Total Rooms 6

Bedrooms 3

Bathrooms 2

Half Baths 0

Heat CENTRAL A/C AND HEAT

Fuel NOT APPLICABLE

Heating System NOT APPLICABLE

Fireplace Masonry 0

Fireplace Pre-Fab 0

Ground Floor Area 1531

Total Living Area 1531

## Other Buildings

| Card | Year<br>Built | Length Width | Area | Туре                     |
|------|---------------|--------------|------|--------------------------|
| 1    | 1959          |              | 525  | DETACHED FRAME<br>GARAGE |