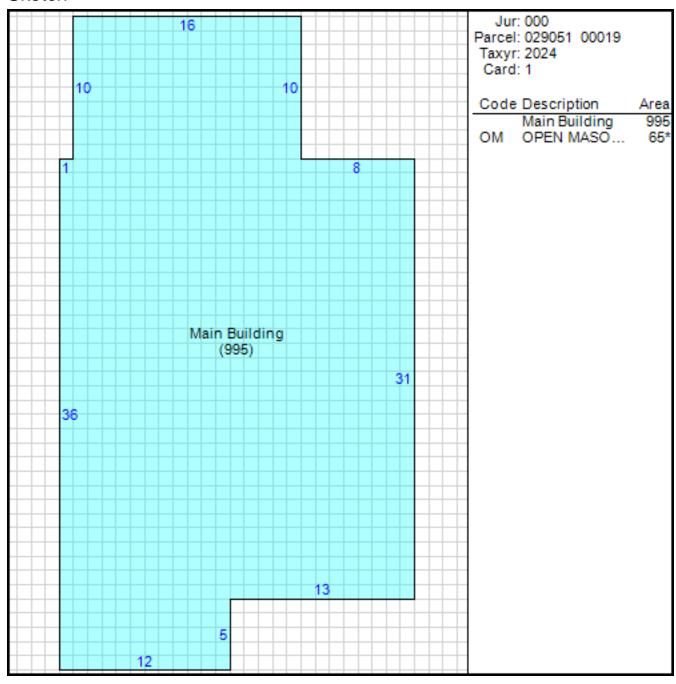

#### Improvement/Commercial Details

Stories 1

Exterior Walls BRICK VENEER

Land Use - SINGLE FAMILY

Year Built 1951

Total Rooms 5

Bedrooms 3

Bathrooms 1

Half Baths 0

Heat CENTRAL A/C AND HEAT

Fuel NOT APPLICABLE

Heating System NOT APPLICABLE

Fireplace Masonry 0

Fireplace Pre-Fab 0

Ground Floor Area 995

Total Living Area 995

Car Parking

Other Buildings

Card Year Length Width Area Type Built

#### Sketch