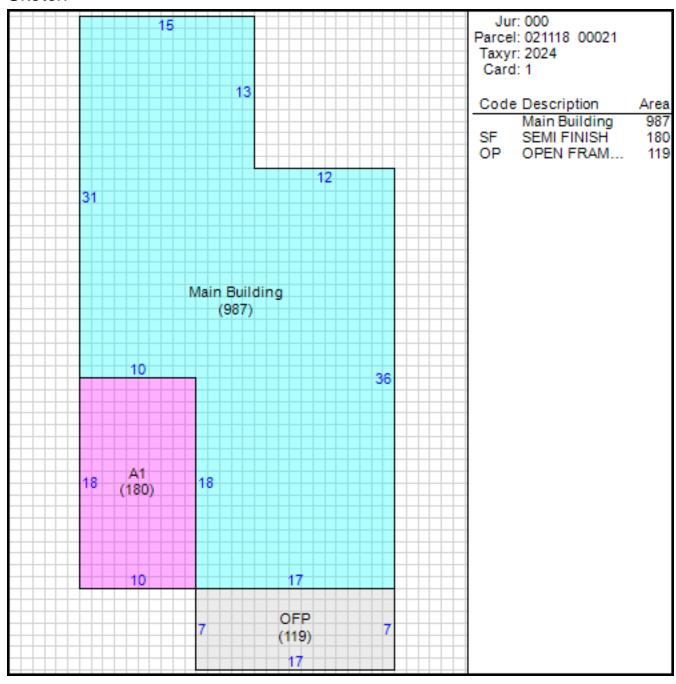

## Improvement/Commercial Details

Stories 1

Exterior Walls BRICK VENEER

Land Use - SINGLE FAMILY

Year Built 1942

Total Rooms 5

Bedrooms 2

Bathrooms 2

Half Baths 0

Heat OTHER HEAT

Fuel NOT APPLICABLE

Heating System NOT APPLICABLE

Fireplace Masonry 0

Fireplace Pre-Fab 0

Ground Floor Area 987

Total Living Area 1167

#### Sketch