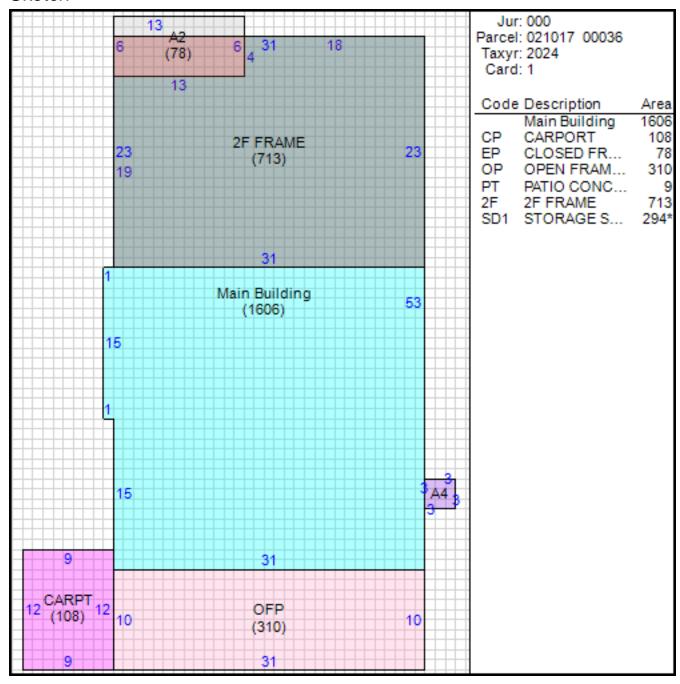

#### **Property Location and Owner Information**

Parcel ID 021017 00036

Property Address 936 N PARKWAY

Municipal Jurisdiction MEMPHIS

Neighborhood Number 00701E02

Tax Map Page 131A

Land Square Footage 7187

Acres 0.165

## Improvement/Commercial Details

Stories 1.5

Exterior Walls BRICK VENEER

Land Use - SINGLE FAMILY

Year Built 1925

Total Rooms 8

Bedrooms 4

Bathrooms 2

Half Baths 0

Heat FORCED AIR

Fuel NOT APPLICABLE

Heating System NOT APPLICABLE

Fireplace Masonry 0

Fireplace Pre-Fab 0

Ground Floor Area 1606

Total Living Area 2319

Car Parking CARPORT

# Other Buildings

| Card | Year<br>Built | Length | Width | Area | Type         |
|------|---------------|--------|-------|------|--------------|
| 1    | 1940          | 21     | 14    | 294  | STORAGE SHED |