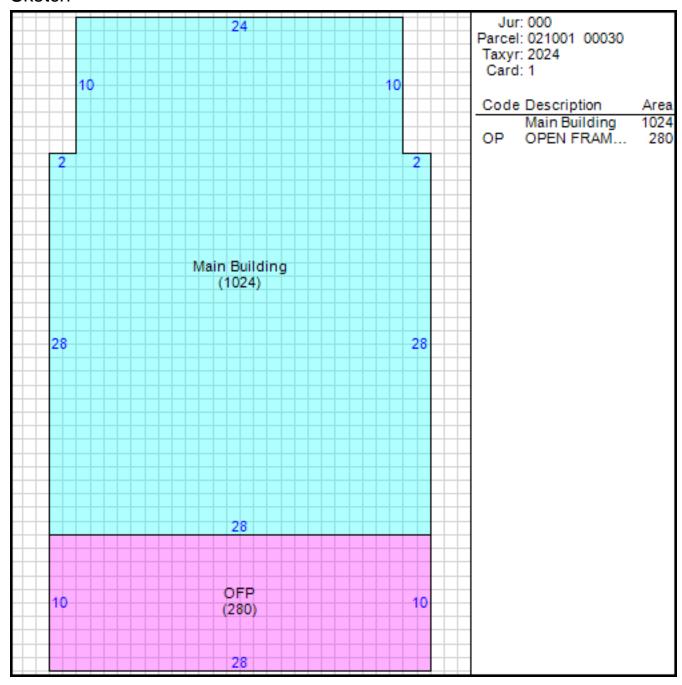

## Improvement/Commercial Details

Stories 1

Exterior Walls AL/VINYL

Land Use - SINGLE FAMILY

Year Built 1928

Total Rooms 5

Bedrooms 3

Bathrooms 1

Half Baths 0

Heat OTHER HEAT

Fuel NOT APPLICABLE

Heating System NOT APPLICABLE

Fireplace Masonry 0

Fireplace Pre-Fab 0

Ground Floor Area 1024

Total Living Area 1024

#### Sketch