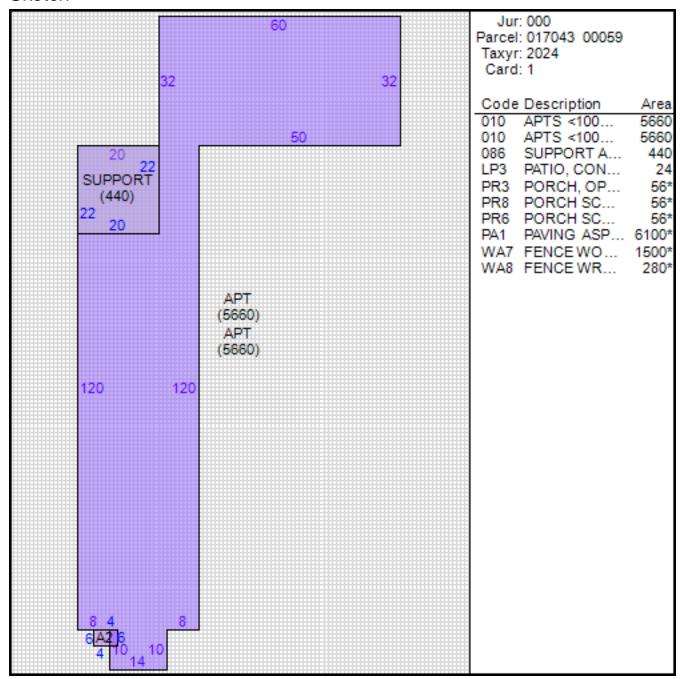

79         | FDA    |  |
| 09/21/1992    | \$1,000               | 265082           |        |  |

Sales

| Date of Sale | Sales Price | Deed Number | r Instrument<br>Type |
|--------------|-------------|-------------|----------------------|
| 05/27/2015   | \$532,000   | 15055522    | WD                   |
| 05/15/2015   | \$0         | 15055523    | CD                   |
| 07/28/2005   | \$555,000   | 05145612    | WD                   |
| 10/10/2003   | \$0         | 03224006    | QC                   |
| 06/15/2001   | \$410,000   | LC6966      | WD                   |
| 01/20/1999   | \$210,000   | JB6042      | SW                   |
| 05/31/1995   | \$0         | FD8963      | QC                   |
| 01/01/1980   | \$100,000   | R13050      | WD                   |

#### Sketch