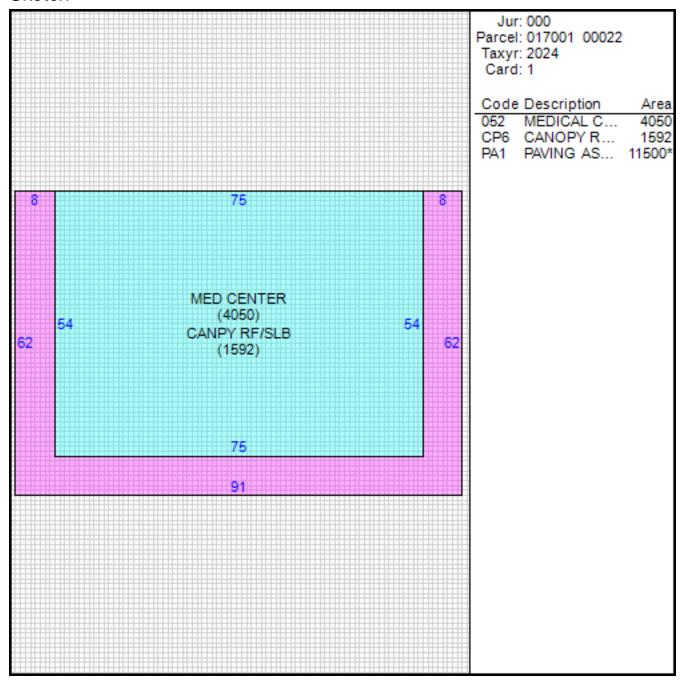

## Improvement/Commercial Details

Land Use - OFFICE MEDICAL

Total Living Units 0

Structure Type OFFICE MEDICAL

Year Built 1972

Investment Grade D

## Other Buildings

| Card | Year<br>Built | Length Width | Area   | Туре                             |
|------|---------------|--------------|--------|----------------------------------|
| 1    | 1972          |              | 11,500 | PAVING ASPHALT <75,000<br>SQ.FT. |

#### Sketch