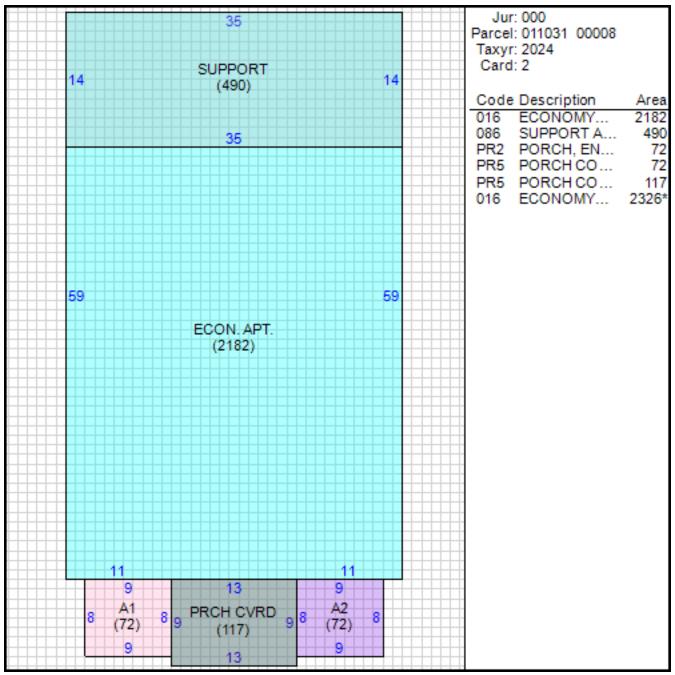

# Improvement/Commercial Details

| Land Use           | - APARTMENT COMPLEX |
|--------------------|---------------------|
| Total Living Units | 38                  |
| Structure Type     | ECONOMY APTS        |
| Year Built         | 1928                |
| Investment Grade   | D                   |