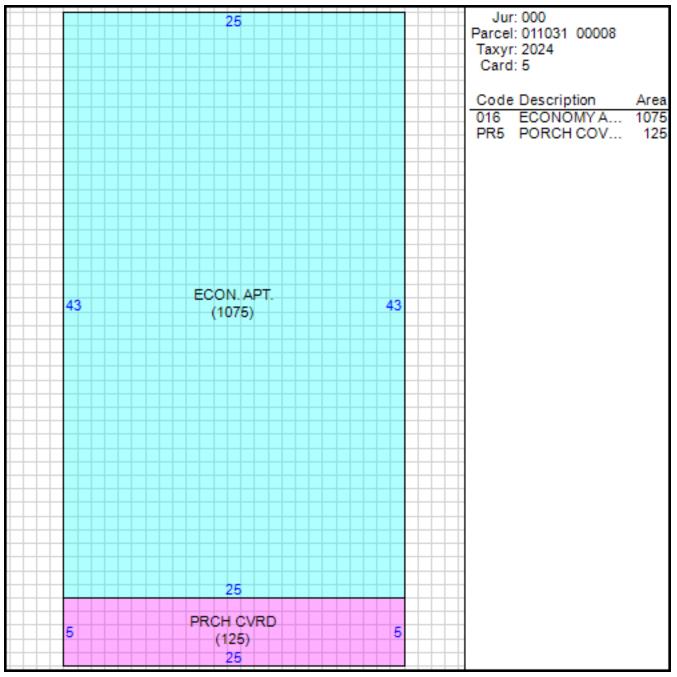

# Improvement/Commercial Details

| Land Use           | - APARTMENT COMPLEX |
|--------------------|---------------------|
| Total Living Units | 38                  |
| Structure Type     | ECONOMY APTS        |
| Year Built         | 1928                |
| Investment Grade   | D                   |