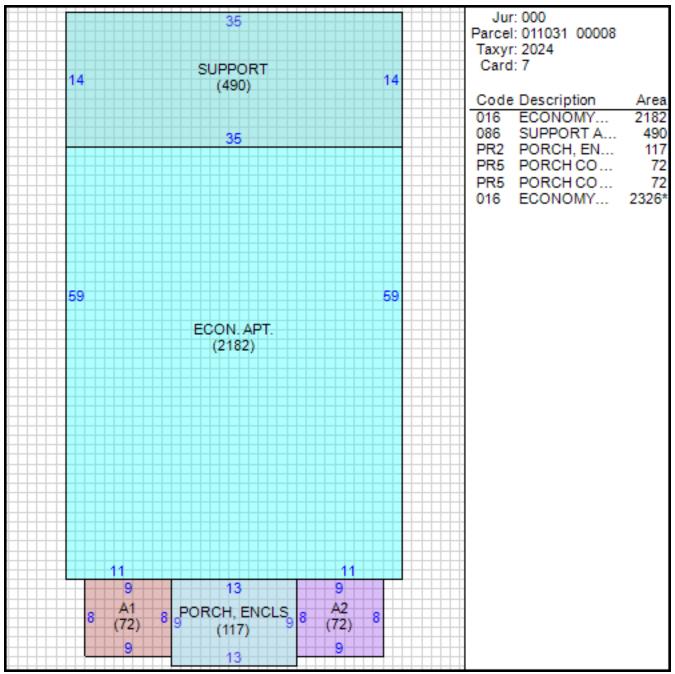

# Improvement/Commercial Details

| Land Use           | - APARTMENT COMPLEX |
|--------------------|---------------------|
| Total Living Units | 38                  |
| Structure Type     | ECONOMY APTS        |
| Year Built         | 1928                |
| Investment Grade   | D                   |