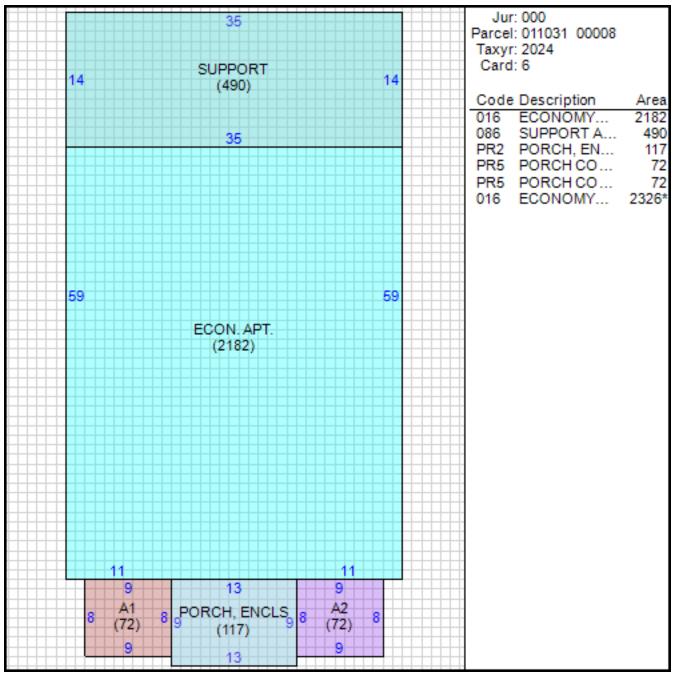

# Improvement/Commercial Details

| Land Use           | - APARTMENT COMPLEX |
|--------------------|---------------------|
| Total Living Units | 38                  |
| Structure Type     | ECONOMY APTS        |
| Year Built         | 1928                |
| Investment Grade   | D                   |