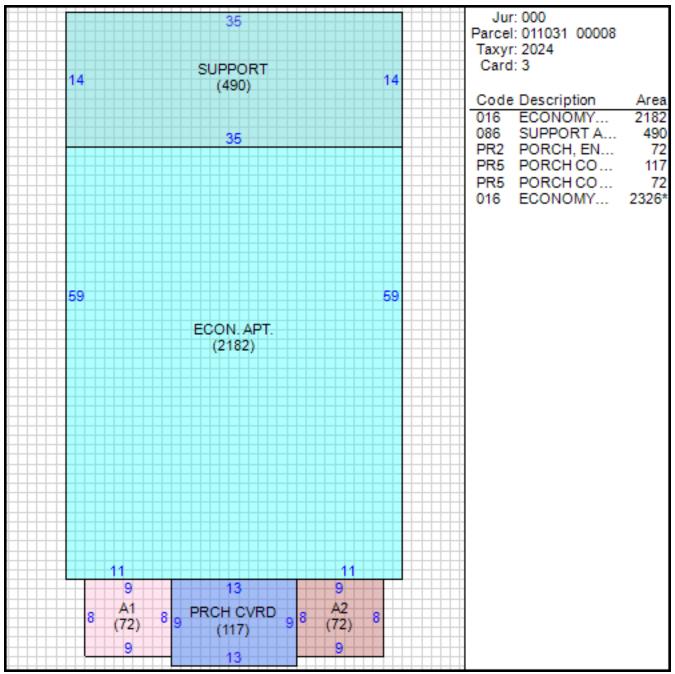

# Improvement/Commercial Details

| Land Use           | - APARTMENT COMPLEX |
|--------------------|---------------------|
| Total Living Units | 38                  |
| Structure Type     | ECONOMY APTS        |
| Year Built         | 1928                |
| Investment Grade   | D                   |