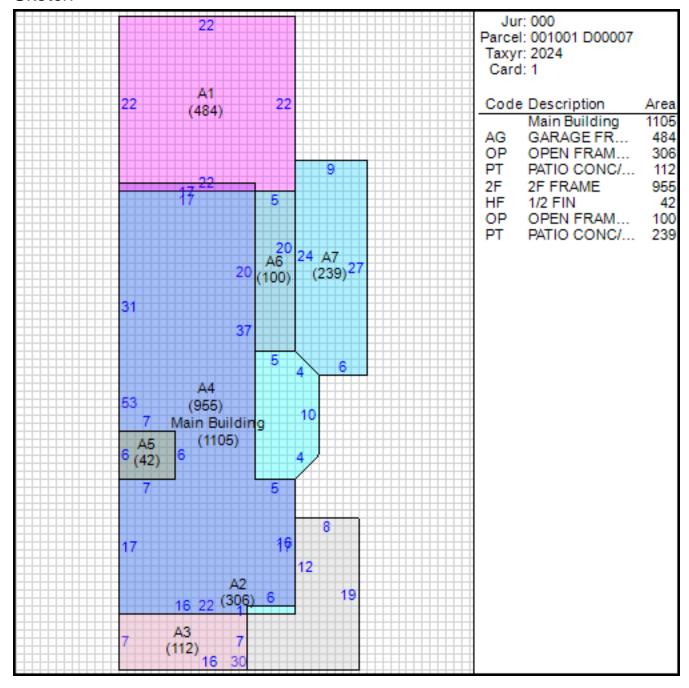

### Improvement/Commercial Details

Stories 2

Exterior Walls FRAME

Land Use - PUD-DETACHED

Year Built 1991

Total Rooms 6

Bedrooms 3

Bathrooms 3

Half Baths 0

Heat CENTRAL A/C AND HEAT

Fuel NOT APPLICABLE

Heating System NOT APPLICABLE

Fireplace Masonry 1

Fireplace Pre-Fab 0

Ground Floor Area 1105

Total Living Area 2081

Car Parking FRAME GARAGE

Other Buildings

Card Year Length Width Area Type Built

#### Sketch