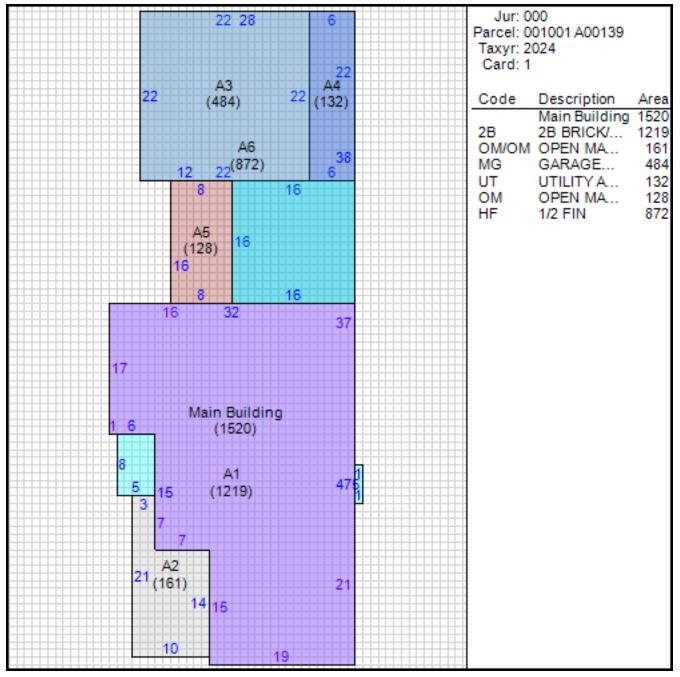

s

| Card Year | Length Width | Area | Туре |  |
|-----------|--------------|------|------|--|
| Built     |              |      |      |  |

#### Permits

| Date of Permit | t Amount of<br>Permit | Permit<br>Number | Reason |
|----------------|-----------------------|------------------|--------|
| 07/02/2010     | \$20,000              | B1028322         | REM    |
| 07/24/1996     | \$145,000             | B0776163         |        |

## Sales

| Date of Sale | Sales Price | Deed Numbe | r Instrument<br>Type |
|--------------|-------------|------------|----------------------|
| 05/29/2002   | \$427,000   | 02091536   | WD                   |
| 05/23/1996   | \$57,100    | FW5620     | WD                   |
| 06/13/1989   | \$0         | BB9821     | QC                   |

#### Sketch